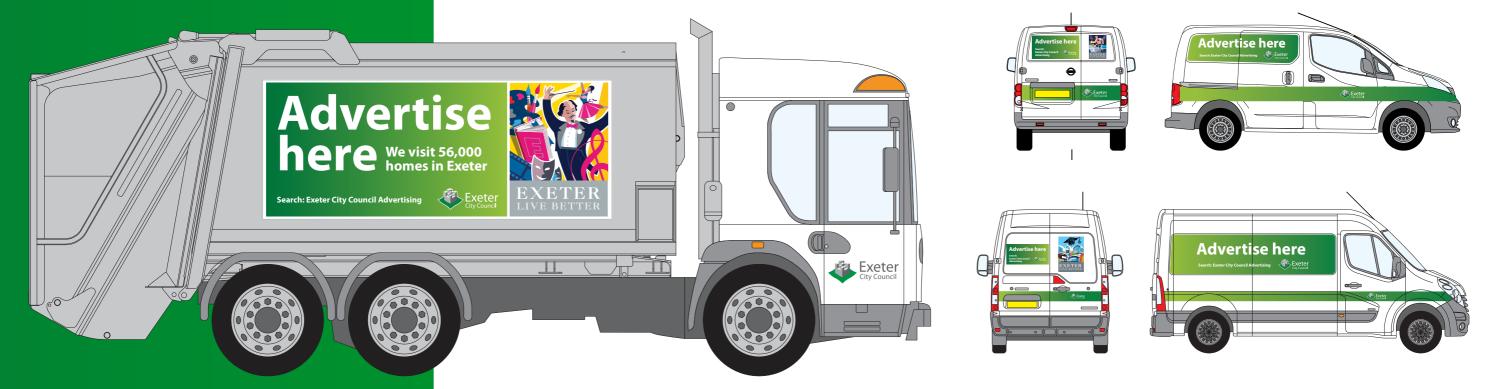

# Roadvert

## Vehicle advertising around the city

Prices start from £500 per year

Our fleet of vehicles are out and about in Exeter every day, including the city centre, main and side roads, avenues and cul-de-sacs. Advertising on these vehicles creates a moving canvas and is the ideal way to promote your business to residents and the local community.

Our vehicle bookings are managed externally, by Roadvert. Please contact them directly for further information.

For information & bookings, please email: info@roadvert.com or call 0800 772 0808