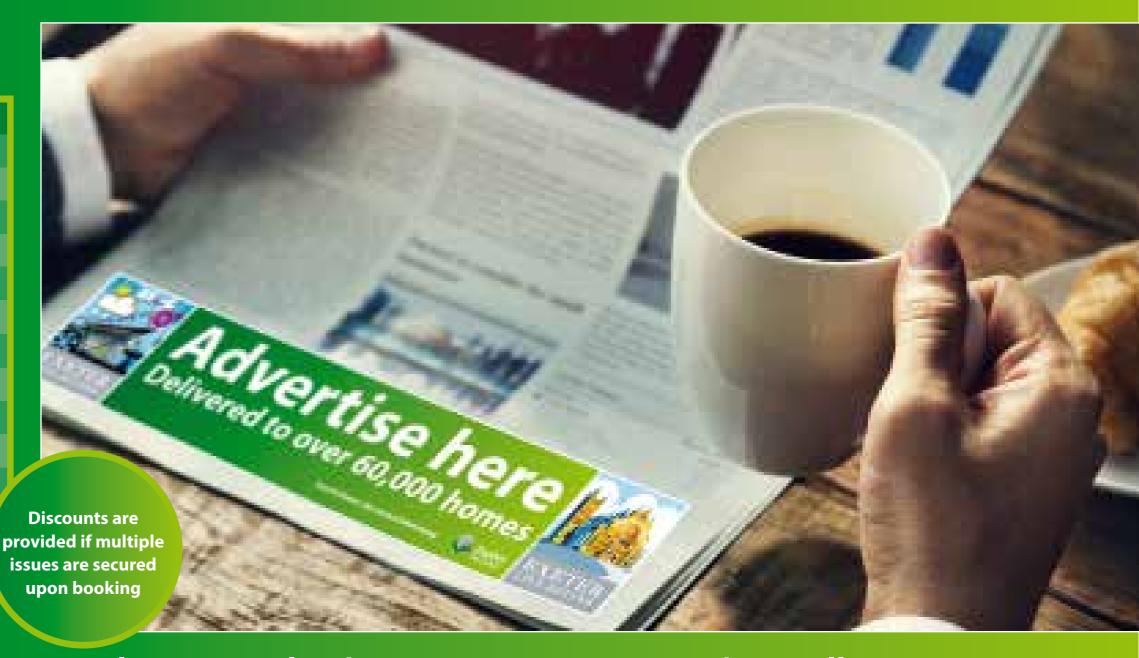

### **Exeter Citizen**

The Exeter Citizen is our quarterly newspaper. Over 59,000 copies are distributed to residents and businesses in the city, free of charge

| Advert          | Dimensions (w x h) | Cost (ex VAT) |
|-----------------|--------------------|---------------|
| Full Page       | 245mm x 330mm      | £1150.00      |
| 1/2 Page        | 245mm x 165mm      | £700.00       |
| 1/4 Page (P)    | 120mm x 165mm      | £415.00       |
| 1/8 page (L)    | 120mm x 80mm       | £300.00       |
| 1/6 Page        | 57mm x 80mm        | £175.00       |
| 2x1 Earpiece    | 35mm x 35mm        | £180.00       |
| FP1             | 78mm x 105mm       | £450.00       |
| FP 2            | 78mm x 105mm       | £450.00       |
| FP Banner       | 258mm x38mm        | £650.00       |
| Banner Ad       | 245mm x 38mm       | £450.00       |
| Boosted Map Ad* | 68mm x 48mm        | £200.00       |