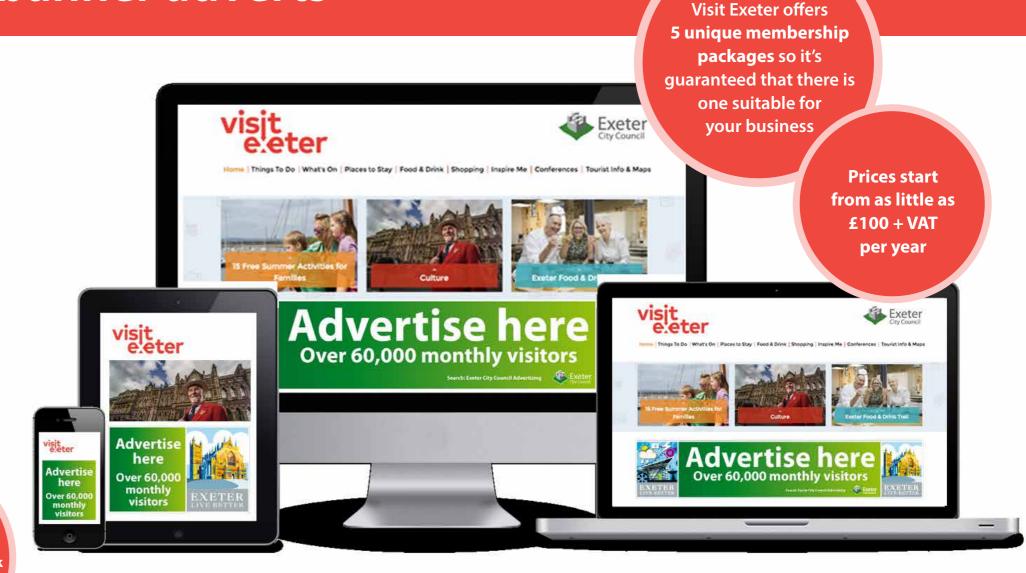

### Visit Exeter website banner adverts

Promote your business to 60,000 unique visitors per month online by placing a web banner on www.visitexeter.com – the official tourism website for Exeter.

Banner adverts link directly to your website. Dimensions are  $300 \times 250$  pixels, and can be supplied either as a JPEG or animated GIF.

### Price per month

| Visit Exeter | Member | Non-member |
|--------------|--------|------------|
| All pages    | £75    | £150       |
| Sectional    | £50    | £100       |

**Dimensions:** 300 x 250px **Files:** Jpeg or Animated Gif