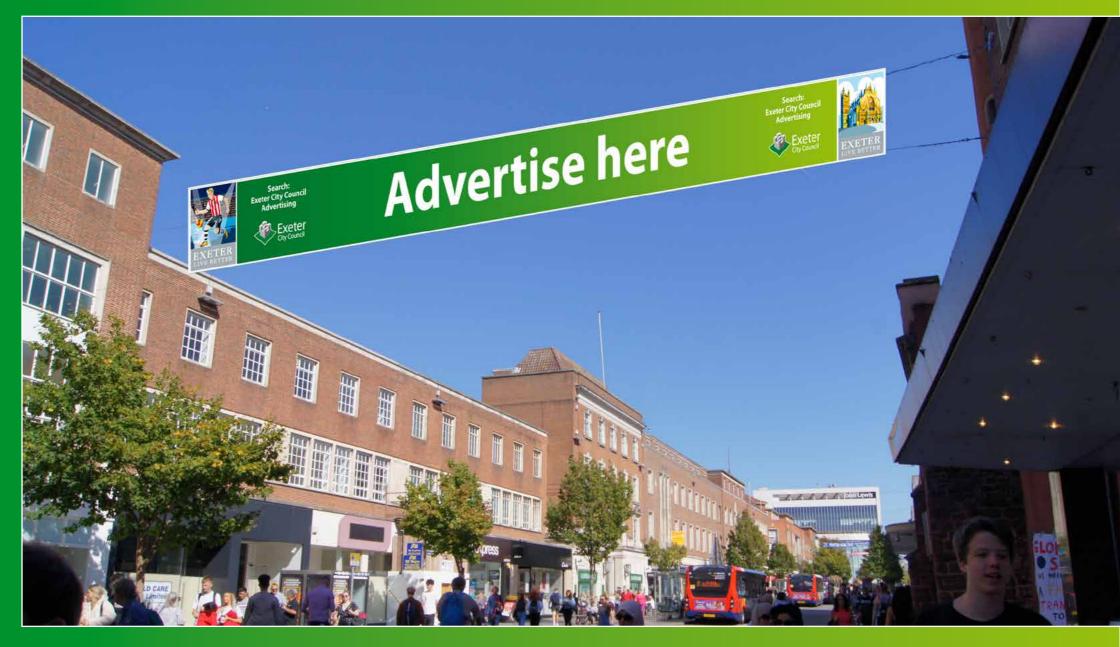

## Street banner advertising throughout Exeter city centre

Exeter City Centre attracts thousands of visitors per month and would create a perfect all year round opportunity for unrivalled direct advertising and exposure to shoppers.

We can offer multiple banner locations throughout the city centre with full advertising.

£175 per week - Premium sites (Queen St & High St) £150 per week - Non premium sites excludes production & installation