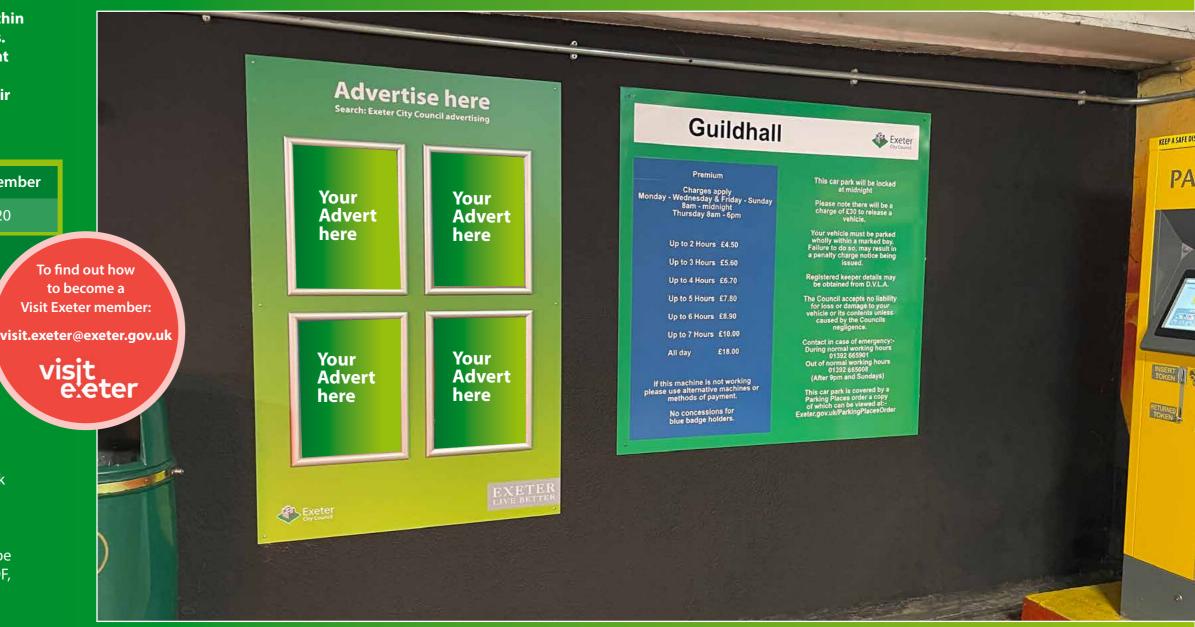

## Poster site advertising throughout Exeter City Council's Car Parks

Advertise your business with A3 posters within Exeter City Council's most popular car parks. The poster sites are located in the prominent areas such as by ticket machines, entry and exit points to ensure your adverts reach their maximum footfall potential.

Visit Exeter Member Non-member
£100 £120

**Dimensions:** 210mm x 297mm portrait **Files:** Hi resolution pdf

During the 21/22 fiscal year, we had a daily average of 897 cars in the site, and this includes a reduced trading period which occurred during the second lockdown